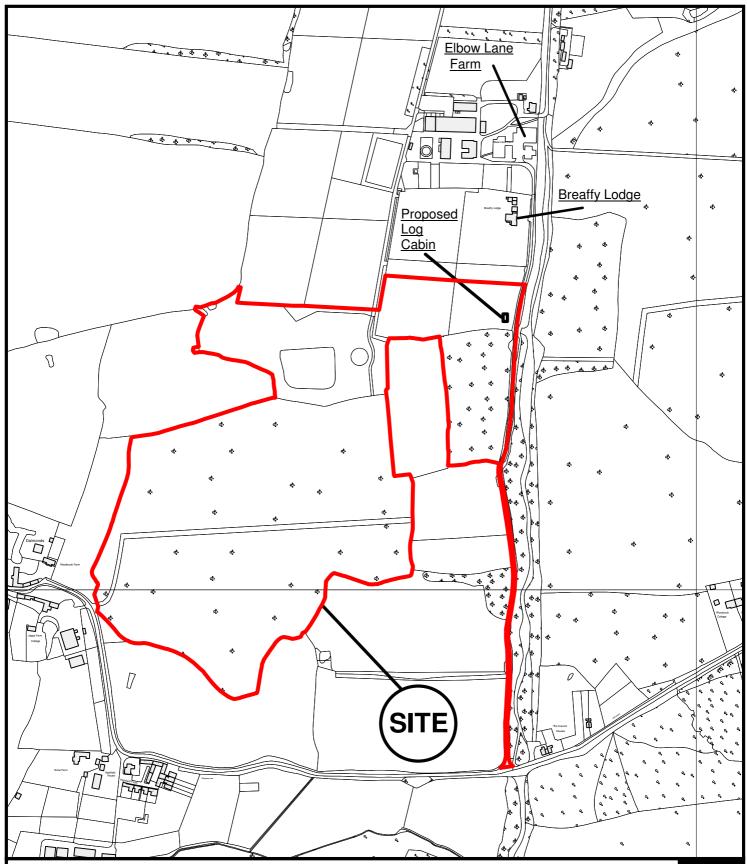

East Herts Council Wallfields Pegs Lane Hertford SG13 8EQ

Tel: 01279 655261

Address: Dalmonds Wood Farm, Mangrove Lane, Brickendon, SG13 8QJ

Reference: 3/11/1716/FP

Scale: 1:5000

O.S Sheet: TL3408 & TL3409